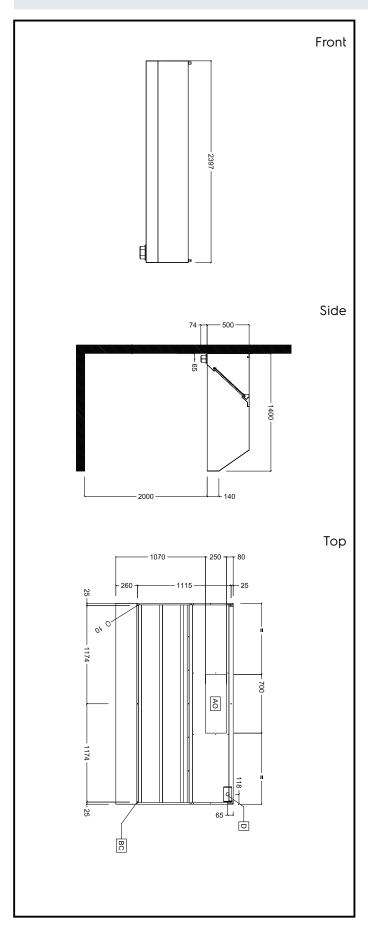

# **Key Information:**

External dimensions, Width:

642168 (BP1424DT)2400 mmExternal dimensions, Depth:1400 mmExternal dimensions, Height:500 mmNet weight:64 kg